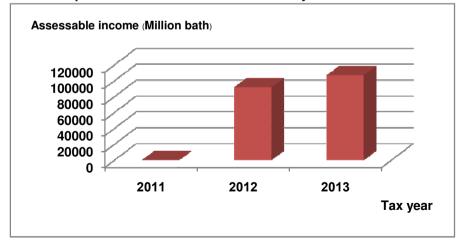

## Personal income tax filing statistic of married women who chooses not to file with husband

|                                                            | Befor tax laws amendment |                                  | After tax laws amendment |                                  |                     |                                  |
|------------------------------------------------------------|--------------------------|----------------------------------|--------------------------|----------------------------------|---------------------|----------------------------------|
| Specify type of income filed in tax returns                | Tax year 2011            |                                  | Tax year 2012            |                                  | Tax year 2013       |                                  |
|                                                            | Number of taxpayers      | Assessable income (Million bath) | Number of taxpayers      | Assessable income (Million bath) | Number of taxpayers | Assessable income (Million bath) |
| (1) Has income under Section 40(1)-(8) of the Revenue code | -                        | -                                | 94,139                   | 62,869                           | 29,365              | 20,633                           |
| (2) Has income under Section 40(2)-(8) of the Revenue code | -                        | -                                | 14,062                   | 9,125                            | 76,637              | 56,806                           |
| (3) Has income under Section 40(1) of the Revenue code     | -                        | -                                | 28,410                   | 19,749                           | 46,498              | 29,238                           |
| Total                                                      | -                        |                                  | 136,611                  | 91,743                           | 152,500             | 106,677                          |

Comparison of number of married women that file income tax

Comparison of assessable income filed by married women

Source: Information technology, The Revenue Department of Thailand