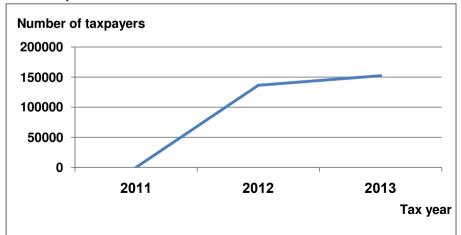

## Personal income tax filing statistic of married women who chooses not to file with husband

|                                                            | Befor tax laws amendment |                                  | After tax laws amendment |                                  |                     |                                  |
|------------------------------------------------------------|--------------------------|----------------------------------|--------------------------|----------------------------------|---------------------|----------------------------------|
| Specify type of income filed in tax returns                | Tax year 2011            |                                  | Tax year 2012            |                                  | Tax year 2013       |                                  |
|                                                            | Number of taxpayers      | Assessable income (Million bath) | Number of taxpayers      | Assessable income (Million bath) | Number of taxpayers | Assessable income (Million bath) |
| (1) Has income under Section 40(1)-(8) of the Revenue code | -                        | -                                | 94,139                   | 62,869                           | 29,365              | 20,633                           |
| (2) Has income under Section 40(2)-(8) of the Revenue code | -                        | -                                | 14,062                   | 9,125                            | 76,637              | 56,806                           |
| (3) Has income under Section 40(1) of the Revenue code     | -                        | -                                | 28,410                   | 19,749                           | 46,498              | 29,238                           |
| Total                                                      | -                        |                                  | 136,611                  | 91,743                           | 152,500             | 106,677                          |

Comparison of number of married women that file income tax

Comparison of assessable income filed by married women

Source: Information technology, The Revenue Department of Thailand